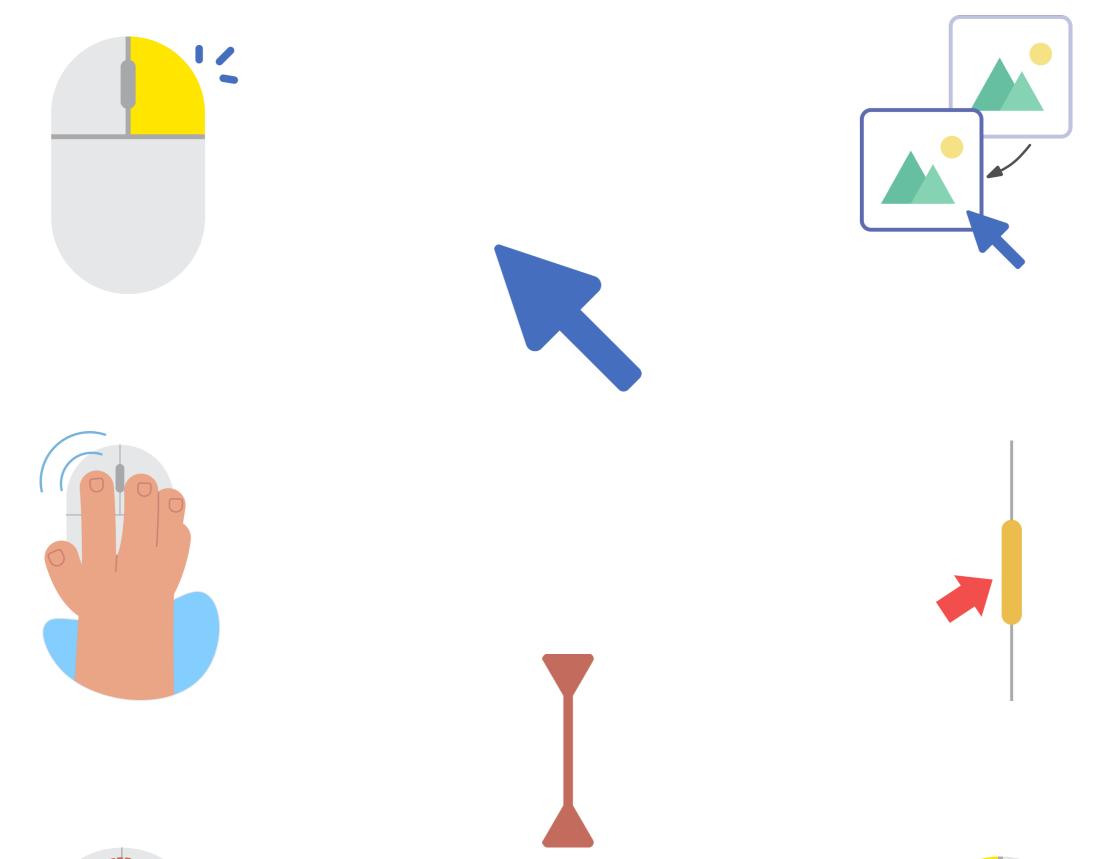

| Word          | Image |
|---------------|-------|
| Arrow pointer |       |
| Ibar          |       |
| Scroll wheel  |       |

| Mouse Magic   Cut & Paste                                     | Name:    |
|---------------------------------------------------------------|----------|
|                                                               | Teacher: |
| Cut and paste each image next to the correct vocabulary word. | Date:    |

| Word               | Image |
|--------------------|-------|
| Double-click       |       |
| Left-click         |       |
| <b>Right-click</b> |       |

| Mouse Magic   Cut & Paste                                     | Name:      |
|---------------------------------------------------------------|------------|
|                                                               | — Teacher: |
| Cut and paste each image next to the correct vocabulary word. | Date:      |